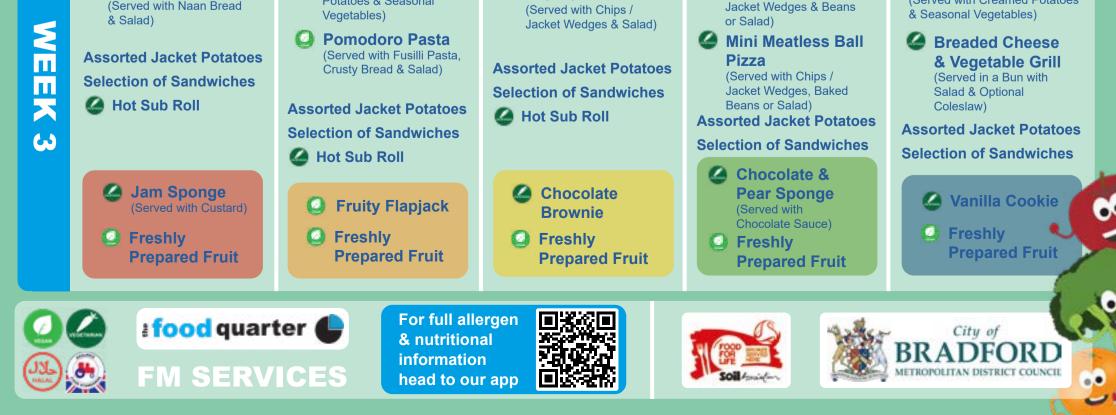

| -         | lo                                                                                                                                                                                                                                                                                                                                                                                                                                                    |                                                                                                                                                                                                                                                                                                                                                                                                                    | <b>X</b>                                                                                                                                                                                                                                                                                                                                                                                                                                                                                                                                                                                                                                                                                                                                                                                                                                                                                                                                                                                                                                                                                                                                                                                                                                                                                                                                                                                                                                                                                                                                                                                                                                                                                                                                                                                                                                                                                                                                                                                                                                                                                                                                     | 37                                                                                                                                                                                                                                                                                                                                                                                                                      | 15th Sep, 6th Oct, 27th Oct                                                                                                                                                                                                                                                                                                                                                                                                                                                          |
|-----------|-------------------------------------------------------------------------------------------------------------------------------------------------------------------------------------------------------------------------------------------------------------------------------------------------------------------------------------------------------------------------------------------------------------------------------------------------------|--------------------------------------------------------------------------------------------------------------------------------------------------------------------------------------------------------------------------------------------------------------------------------------------------------------------------------------------------------------------------------------------------------------------|----------------------------------------------------------------------------------------------------------------------------------------------------------------------------------------------------------------------------------------------------------------------------------------------------------------------------------------------------------------------------------------------------------------------------------------------------------------------------------------------------------------------------------------------------------------------------------------------------------------------------------------------------------------------------------------------------------------------------------------------------------------------------------------------------------------------------------------------------------------------------------------------------------------------------------------------------------------------------------------------------------------------------------------------------------------------------------------------------------------------------------------------------------------------------------------------------------------------------------------------------------------------------------------------------------------------------------------------------------------------------------------------------------------------------------------------------------------------------------------------------------------------------------------------------------------------------------------------------------------------------------------------------------------------------------------------------------------------------------------------------------------------------------------------------------------------------------------------------------------------------------------------------------------------------------------------------------------------------------------------------------------------------------------------------------------------------------------------------------------------------------------------|-------------------------------------------------------------------------------------------------------------------------------------------------------------------------------------------------------------------------------------------------------------------------------------------------------------------------------------------------------------------------------------------------------------------------|--------------------------------------------------------------------------------------------------------------------------------------------------------------------------------------------------------------------------------------------------------------------------------------------------------------------------------------------------------------------------------------------------------------------------------------------------------------------------------------|
| $\square$ | MON                                                                                                                                                                                                                                                                                                                                                                                                                                                   | TUES                                                                                                                                                                                                                                                                                                                                                                                                               | WED                                                                                                                                                                                                                                                                                                                                                                                                                                                                                                                                                                                                                                                                                                                                                                                                                                                                                                                                                                                                                                                                                                                                                                                                                                                                                                                                                                                                                                                                                                                                                                                                                                                                                                                                                                                                                                                                                                                                                                                                                                                                                                                                          | THUR                                                                                                                                                                                                                                                                                                                                                                                                                    | FRI                                                                                                                                                                                                                                                                                                                                                                                                                                                                                  |
| WEEK 1    | <ul> <li>Cheese Flan<br/>(Served with Paprika<br/>Potatoes, Seasonal<br/>Vegetables or Salad)</li> <li>Fajita Pasta Bake<br/>(Served with Crusty Bread,<br/>Salad or Seasonal<br/>Vegetables)</li> <li>Assorted Jacket Potatoes<br/>Selection of Sandwiches</li> <li>Hot Sub Roll</li> <li>Mapple Cake<br/>(Baked Vanilla Sponge<br/>with Blended Apples &amp;<br/>topped with Icing Sugar)</li> <li>Freshly<br/>Prepared Fruit</li> </ul>            | Meat Lasagne   (Served with Garlic Bread   & Salad) <b>Quorn Meatballs</b><br>(Served with Rice & Salad) <b>Assorted Jacket Potatoes</b><br>Selection of Sandwiches <b>Selection of Sandwiches Flapjack Freshly</b><br><b>Prepared Fruit</b>                                                                                                                                                                       | Roast Dinner(Served with Yorkshire Pudding,<br>Roast Potatoes, Seasonal<br>Vegetables & Gravy)ControlQuorn Roast<br>(Served with Yorkshire<br>Pudding & Seasonal<br>Vegetables & Gravy)Assorted Jacket Potatoes<br>Selection of Sandwiches<br>C<br>Mot Sub RollControlSeasonal<br>Vegetables<br>(Served with Custard)Selection of School<br>Sponge Cake<br>(Served with Custard)Selection of School<br>Sponge Cake<br>(Served with Custard)Selection of Sender<br>SelectionSelection of School<br>Sponge Cake<br>(Served with Custard)Selection of Sender<br>Sponge Cake<br>(Served with Custard)Selection Sender<br>Sender<br>Sender<br>Sender<br>(Served Sender<br>(Served Sender))                                                                                                                                                                                                                                                                                                                                                                                                                                                                                                                                                                                                                                                                                                                                                                                                                                                                                                                                                                                                                                                                                                                                                                                                                                                                                                                                                                                                                                                        | <ul> <li>Cheese &amp; Tomato Pizza         <ul> <li>(Served with Chips / Jacket Wedges &amp; Beans or Salad)</li> <li>Savoury Rolls                 (Served with Chips / Jacket Wedges &amp; Beans or Salad)</li> </ul> </li> <li>Assorted Jacket Potatoes Selection of Sandwiches</li> <li>Selection of Sandwiches</li> <li>Served with Chips / Served with Chips / Jacket Potatoes Selection of Sandwiches</li> </ul> | Southern Fried<br>Chicken Goujons<br>(Served with Chips / Jacket<br>Wedges & Beans or Salad)                                                                                                                                                                                                                                                                                                                                                                                         |
| WEEK 2    | <ul> <li>Homemade<br/>Cheese &amp; Onion<br/>Pasty<br/>(Served with Seasoned<br/>Potatoes, Salad or<br/>Seasonal Vegetables)</li> <li>Mascarpone Pasta<br/>(Served with Crusty Bread<br/>&amp; Salad)</li> <li>Mascorted Jacket Potatoes<br/>Selection of Sandwiches</li> <li>Hot Sub Roll</li> <li>Hot Sub Roll</li> <li>Sprinkle Cake<br/>(Vanilla Sponge<br/>topped with loing &amp;<br/>Sprinkles)</li> <li>Freshly<br/>Brepared Fruit</li> </ul> | <ul> <li>Spaghetti Bolognaise<br/>(Spaghetti Bolognaise served<br/>with Garlic Bread &amp; Salad)</li> <li>Veggie Mince<br/>Dasta Bolognaise<br/>(Served with Garlic Bread<br/>&amp; Salad)</li> <li>Assorted Jacket Potatoes<br/>Selection of Sandwiches</li> <li>Hot Sub Roll</li> <li>Molcano Buns<br/>(A Sponge-like Biscuit<br/>with a Jam / Lemon<br/>filing)</li> <li>Freshly<br/>Prepared Fruit</li> </ul> | <ul> <li>Roast Dinner</li> <li>Served with Yorkshire Pudding, Roast Potatoes, Seasonal Yegetables &amp; Gravy)</li> <li>Control Control Co</li></ul> | <ul> <li>Cheese &amp; Commented Pizza</li> <li>(Served with Chips / Jacket Wedges &amp; Beans or Salad)</li> <li>Conded</li> <li>Loaded</li> <li>Vegetable Pizza</li> <li>(Served with Chips / Jacket Wedges &amp; Salad)</li> <li>Assorted Jacket Potatoes</li> <li>Selection of Sandwiches</li> </ul>                                                                                                                 | <ul> <li>Sausage in a Bun<br/>(Prime Sausage served in a<br/>Bread Roll with Jacket Wedges<br/>/ Chips &amp; Salad)</li> <li>MSC Battered Fish<br/>(Served with Chips / Jacket<br/>Wedges, Salad or Vegetables)</li> <li>Ouorn Sausage<br/>in a Bun<br/>(Served with Chips /<br/>Jacket Wedges &amp; Salad)</li> <li>Assorted Jacket Potatoes<br/>Selection of Sandwiches</li> <li>Orit Jelly<br/>(Pruit Jelly<br/>topped with Cream)</li> <li>Freshly<br/>Brepared Fruit</li> </ul> |
| <u> </u>  | <ul> <li>Mac &amp; Cheese<br/>(Served with Crusty /<br/>Garlic Bread &amp; Salad)</li> <li>Chickpea<br/>Tikka Masala<br/>(Served with Naan Bread</li> </ul>                                                                                                                                                                                                                                                                                           | Chicken Pie<br>(Served with Seasoned<br>Potatoes & Seasonal<br>Vegetables)<br>Cheese Roll<br>(Served with Seasoned<br>Potatoes & Seasonal                                                                                                                                                                                                                                                                          | Beef Burger in a Bun<br>(Served in a Bun, with Chips /<br>Jacket Wedges & Salad)<br>Quorn Burger<br>in a Bun<br>(Served with Chips /                                                                                                                                                                                                                                                                                                                                                                                                                                                                                                                                                                                                                                                                                                                                                                                                                                                                                                                                                                                                                                                                                                                                                                                                                                                                                                                                                                                                                                                                                                                                                                                                                                                                                                                                                                                                                                                                                                                                                                                                         | Cheesy Beef<br>Taco Pasta<br>(Served with a side Salad)<br>Cheese &<br>Tomato Pizza<br>(Served with Chips /<br>Jacket Wedges & Beans                                                                                                                                                                                                                                                                                    | MSC Salmon &<br>Sweet Potato Fishcake<br>(Served with Creamed Potatoes<br>& Seasonal Vegetables)<br>MSC Fish Fingers<br>(Served with Creamed Potatoes                                                                                                                                                                                                                                                                                                                                |