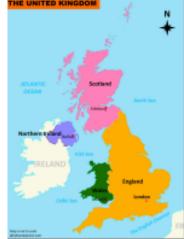

### Key Knowledge and facts

- The United Kingdom is made up of four countries; England, Scotland, Northern Ireland and Wales.
- The capital city of England is London.
- The capital city of Wales is Cardiff.
- The capital city of Scotland is Edinburgh.
- The capital city of Northern Ireland is Belfast.
- There are four seas that surround the United Kingdom; English Channel, North Sea, Irish Sea and the Atlantic Ocean.
- Ilkley is a town in the United Kingdom.
- A compass shows North, East, South and West.

# Maps of the countries and seas