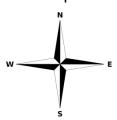

### Key Knowledge and facts

- The United Kingdom is made up of four countries; England, Scotland, Northern Ireland and Wales.
- The capital city of England is London.
- The capital city of Wales is Cardiff.
- The capital city of Scotland is Edinburgh.
- The capital city of Northern Ireland is Belfast.
- There are four seas that surround the United Kingdom; English Channel, North Sea, Irish Sea and the Atlantic Ocean.
- Ilkley is a town in the United Kingdom.
- A compass shows North, East, South and West.

#### Compass