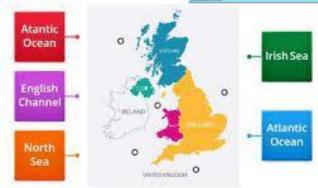

### Key Knowledge and facts

- The United Kingdom is made up of four countries; England, Scotland, Northern Ireland and Wales.
- The capital city of England is London.
- The capital city of Wales is Cardiff.
- The capital city of Scotland is Edinburgh.
- The capital city of Northern Ireland is Belfast.
- There are four seas that surround the United Kingdom; English Channel, North Sea, Irish Sea and the Atlantic Ocean.
- Ilkley is a town in the United Kingdom.
- A compass shows North, East, South and West.

# Maps of the countries and seas