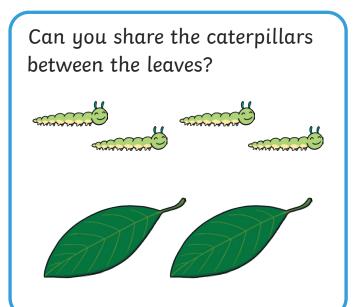

rn?



What shape comes next?

Which picture would come next? Circle it.





Which brick would come next in the pattern? Circle it.







Which bead would complete the pattern? Circle it.







1 2

3

4

5





## **Adding More**













## Taking Away

There were 3 cupcakes on the plate. 1 was eaten.



How many were left?

There were 4 apples on a tree. 2 were picked.



How many were left?

Can you work out the answer?



Can you work out the answer?

























## Counting to 20







What numbers come next?

12, 13, 14, | ], [







## **Doubling**

What is double 2? Draw the spots on the other side of the domino.



Double the number of sausages in the pan.





1 counter goes in the doubling machine.

How many come out?

1 2 3 4 5





# Halving and Sharing









 1
 2
 3
 4
 5

 6
 7
 8
 9
 10



### Odds and Evens

Circle the even number shape.



Draw an odd number of counters on the ten-frame.



How many children are there? Is it an odd or even number?



odd even

Draw an even number of flags on the sandcastle.



1 2 3 4 5





### Measures



Draw a flower taller than this one.



Which ball went the furthest? Circle it.







Circle the bottle that is nearly full.







1 2



3

4

5

3 9 10







#### Measures









A girl measured her footprint. How many cubes long is it?



12345678910





# Maths Activity Mat







Which bike is nearest to the finish line? Circle it.







# **Maths Activity Mat**

Can you work out the answer?









Can you share the balloons between the children?





Jed sorted his socks. Does he