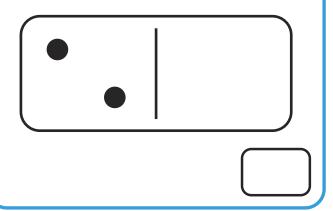

## **Doubling**

What is double 2? Draw the spots on the other side of the domino.

Double the number of sausages in the pan.

1 counter goes in the doubling machine.

How many come out?

1 2 3 4 5