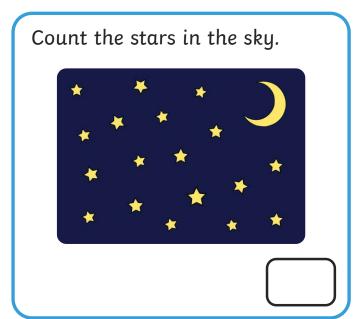

at is double 2? Draw the spots on the other side of the domino.



Double the number of sausages in the pan.





1 counter goes in the doubling machine.

How many come out?

1 2 3 4 5





# Halving and Sharing









 1
 2
 3
 4
 5

 6
 7
 8
 9
 10



### Odds and Evens

Circle the even number shape.



Draw an odd number of counters on the ten-frame.



How many children are there? Is it an odd or even number?



odd even

Draw an even number of flags on the sandcastle.



1 2 3 4 5





### Measures



Draw a flower taller than this one.



Which ball went the furthest? Circle it.







Circle the bottle that is nearly full.







1 2



3

4

5

3 9 10







#### Measures









A girl measured her footprint. How many cubes long is it?



12345678910





# Maths Activity Mat







Which bike is nearest to the finish line? Circle it.







# **Maths Activity Mat**

Can you work out the answer?









Can you share the balloons between the children?





Jed sorted his socks. Does he have an odd or even number?



odd even

Can you complete the pattern?



What shape will come next?

1 2 3 4 5