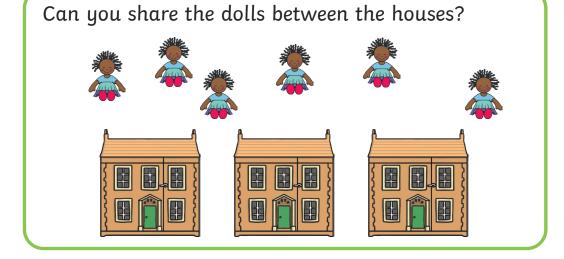

# **Maths Activity Mat**

Can you work out the answer?

Can you share the balloons between the children?

Jed sorted his socks. Does he have an odd or even number?

odd even

Can you complete the pattern?

What shape will come next?