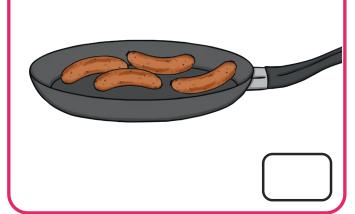

## **Doubling**

What is double 2? Draw the spots on the other side of the domino.

Double the number of sausages in the pan.

1 counter goes in the doubling machine.

How many come out?

1 2 3 4 5