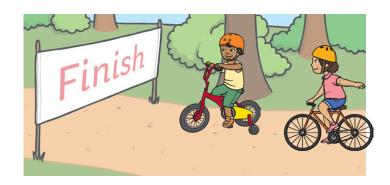

no.



Double the number of sausages in the pan.





1 counter goes in the doubling machine.

How many come out?

1 2 3 4 5





# Halving and Sharing









 1
 2
 3
 4
 5

 6
 7
 8
 9
 10



### Odds and Evens

Circle the even number shape.



Draw an odd number of counters on the ten-frame.



How many children are there? Is it an odd or even number?



odd even

Draw an even number of flags on the sandcastle.



1 2 3 4 5





### Measures



Draw a flower taller than this one.



Which ball went the furthest? Circle it.







Circle the bottle that is nearly full.







1 2



3

4

5

3 9 10







#### Measures









A girl measured her footprint. How many cubes long is it?



12345678910





# Maths Activity Mat







Which bike is nearest to the finish line? Circle it.







# **Maths Activity Mat**

Can you work out the answer?









Can you share the balloons between the children?





Jed sorted his socks. Does he have an odd or even number?



odd even

Can you complete the pattern?



What shape will come next?

1 2 3 4 5