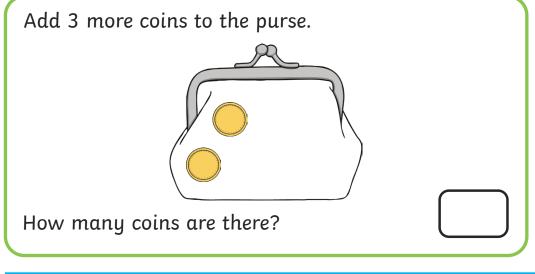

### **Exploring Patterns**

Can you complete the pattern?



What shape comes next?

Which picture would come next? Circle it.





Which brick would come next in the pattern? Circle it.







Which bead would complete the pattern? Circle it.







1 2

3

4

5





## **Adding More**













## Taking Away

There were 3 cupcakes on the plate. 1 was eaten.



How many were left?

There were 4 apples on a tree. 2 were picked.



How many were left?

Can you work out the answer?



Can you work out the answer?

























## Counting to 20







What numbers come next?

12, 13, 14, | ], [







## **Doubling**

What is double 2? Draw the spots on the other side of the domino.



Double the number of sausages in the pan.





1 counter goes in the doubling machine.

How many come out?

1 2 3 4 5





# Halving and Sharing









 1
 2
 3
 4
 5

 6
 7
 8
 9
 10



### Odds and Evens

Circle the even number shape.



Draw an odd number of counters on the ten-frame.



How many children are there? Is it an odd or even number?



odd even

Draw an even number of