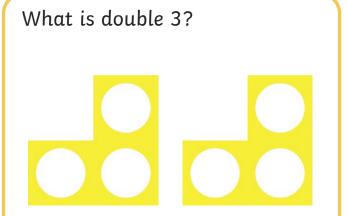

## **Doubling**

What is double 2? Draw the spots on the other side of the domino.

Double the number of sausages in the pan.

1 counter goes in the doubling machine.

How many come out?

1 2 3 4 5