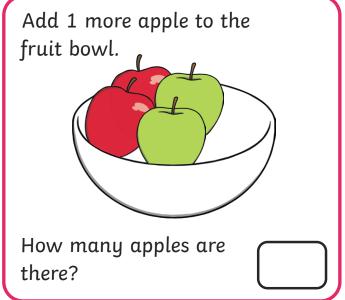

### **Exploring Patterns**

Can you complete the pattern?



What shape comes next?

Which picture would come next? Circle it.





Which brick would come next in the pattern? Circle it.







Which bead would complete the pattern? Circle it.







1 2

3

4

5





## **Adding More**













## Taking Away

There were 3 cupcakes on the plate. 1 was eaten.



How many were left?

There were 4 apples on a tree. 2 were picked.



How many were left?

Can you work out the answer?



Can you work out the answer?

























## Counting to 20







What numbers come next?

12, 13, 14, | ], [







## **Doubling**

What is double 2? Draw the spots on the other side of the domino.



Double the number of sausages in the pan.





1 counter goes in the doubling machine.

How many come out?

1 2 3 4 5





# Halving and Sharing









 1
 2
 3
 4
 5

 6
 7
 8
 9
 10



### Odds and Evens

Circle the even number shape.



Draw an odd number of counters on the ten-frame.



How many children are there? Is it an odd or even number?



odd even

Draw an even numbe