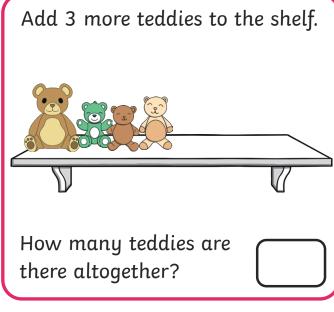

is double 2? Draw the spots on the other side of the domino.



Double the number of sausages in the pan.





1 counter goes in the doubling machine.

How many come out?

1 2 3 4 5





# Halving and Sharing









 1
 2
 3
 4
 5

 6
 7
 8
 9
 10



### Odds and Evens

Circle the even number shape.



Draw an odd number of counters on the ten-frame.



How many children are there? Is it an odd or even number?



odd even

Draw an even number of flags on the sandcastle.



1 2 3 4 5





### Measures



Draw a flower taller than this one.



Which ball went the furthest? Circle it.







Circle the bottle that is nearly full.







1 2



3

4

5

3 9 10







#### Measures









A girl measured her footprint. How many cubes long is it?



12345678910





# Maths Activity Mat







Which bike is nearest to the finish line? Circle it.







# **Maths Activity Mat**

Can you work out the answer?









Can you share the balloons between the children?





Jed sorted his socks. Does he have an odd or even number?



odd even

Can you complete the pattern?



What shape will come next?

1 2 3 4 5