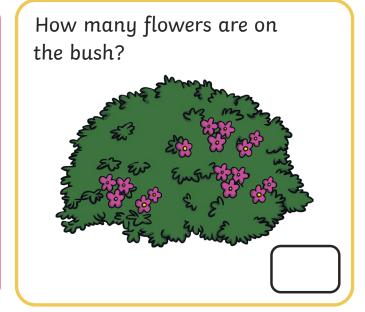

### **Exploring Patterns**

Can you complete the pattern?



What shape comes next?

Which picture would come next? Circle it.





Which brick would come next in the pattern? Circle it.







Which bead would complete the pattern? Circle it.







1 2

3

4

5





## **Adding More**













## Taking Away

There were 3 cupcakes on the plate. 1 was eaten.



How many were left?

There were 4 apples on a tree. 2 were picked.



How many were left?

Can you work out the answer?



Can you work out the answer?

























## Counting to 20







What numbers come next?

12, 13, 14, | ], [







## **Doubling**

What is double 2? Draw the spots on the other side of the domino.



Double the number of sausages in the pan.





1 counter goes in the doubling machine.

How many come out?

1 2 3 4 5





# Halving and Sharing









 1
 2
 3
 4
 5

 6
 7
 8
 9
 10



### Odds and Evens

Circle the even number shape.



Draw an odd number of counters on the ten-frame.



How many children are there? Is it an odd or even number?



odd even

Draw an even number of flags on the sandcastle.



1 2 3 4 5





### Measures



Draw a flower taller than this one.



Which ball went the furthest? Circle it.







Circle the bottle that is nearly full.







1 2



3

4

5

3 9 10







#### Measures









A girl measured her footprin