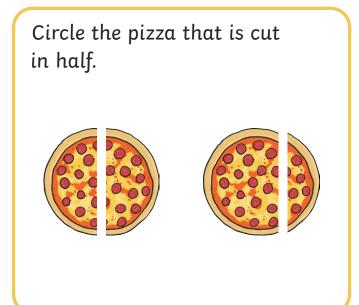

What shape comes next?

Which picture would come next? Circle it.





Which brick would come next in the pattern? Circle it.







Which bead would complete the pattern? Circle it.







1 2

3

4

5





## **Adding More**













## Taking Away

There were 3 cupcakes on the plate. 1 was eaten.



How many were left?

There were 4 apples on a tree. 2 were picked.



How many were left?

Can you work out the answer?



Can you work out the answer?

























## Counting to 20







What numbers come next?

12, 13, 14, | ], [







## **Doubling**

What is double 2? Draw the spots on the other side of the domino.



Double the number of sausages in the pan.





1 counter goes in the doubling machine.

How many come out?

1 2 3 4 5





# Halving and Sharing









 1
 2
 3
 4
 5

 6
 7
 8
 9
 10



### Odds and Evens

Circle the even number shape.



Draw an odd number of counters on the ten-frame.



How many children are there? Is it an odd or even number?



odd even

Draw an even number of flags on the sandcastle.



1 2 3 4 5





### Measures



Draw a flower taller than this one.



Which ball went the furthest? Circle it.







Circle the bottle that is nearly full.







1 2



3

4

5

3 9 10







#### Measures









A girl measured her footprint. How many cubes long is it?



12345678910





# Maths Activity Mat







Which bike is nearest to the finish line? Circle it.







# **Maths Activity Mat**

Can you work out the answer?









Can you share the balloons between the children?





Jed sorted his socks. Does he hav