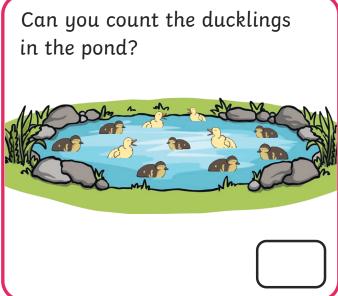

### **Exploring Patterns**

Can you complete the pattern?



What shape comes next?

Which picture would come next? Circle it.





Which brick would come next in the pattern? Circle it.







Which bead would complete the pattern? Circle it.







1 2

3

4

5





## **Adding More**













## Taking Away

There were 3 cupcakes on the plate. 1 was eaten.



How many were left?

There were 4 apples on a tree. 2 were picked.



How many were left?

Can you work out the answer?



Can you work out the answer?

























## Counting to 20







What numbers come next?

12, 13, 14, | ], [







## **Doubling**

What is double 2? Draw the spots on the other side of the domino.



Double the number of sausages in the pan.





1 counter goes in the doubling machine.

How many come out?

1 2 3 4 5





# Halving and Sharing









 1
 2
 3
 4
 5

 6
 7
 8
 9
 10



### Odds and Evens

Circle the even number shape.



Draw an odd number of counters on the ten-frame.



How many children are there? Is it an odd or even number?



odd even

Draw an even number of flags on the sandcastle.



1 2 3 4 5





### Measures



Draw a flower taller than this one.



Which ball went the furthest? Circle it.







Circle the bottle that is nearly full.







1 2



3

4

5

3 9 10







#### Measures









A girl measured her footpr