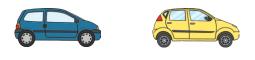

### **Exploring Patterns**

Can you complete the pattern?

What shape comes next?

Which picture would come next? Circle it.

Which brick would come next in the pattern? Circle it.

Which bead would complete the pattern? Circle it.