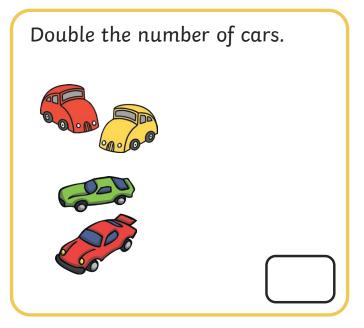

## **Doubling**

What is double 2? Draw the spots on the other side of the domino.

Double the number of sausages in the pan.

1 counter goes in the doubling machine.

How many come out?

1 2 3 4 5