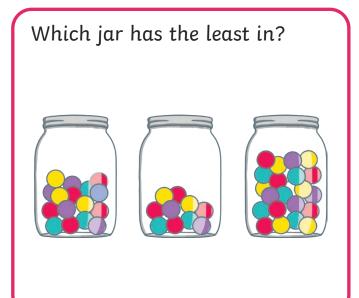

### Measures

Draw a flower taller than this one.

Which ball went the furthest? Circle it.

Circle the bottle that is nearly full.

1 2

3

4

5