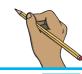

### Measures

Draw a flower taller than this one.

Which ball went the furthest? Circle it.

Circle the bottle that is nearly full.

1 2

3

4

5