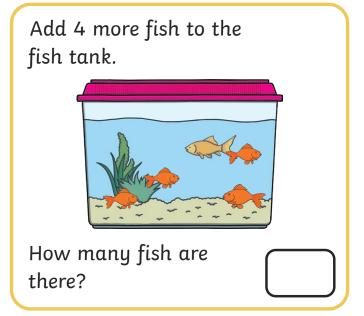

### **Exploring Patterns**

Can you complete the pattern?



What shape comes next?

Which picture would come next? Circle it.





Which brick would come next in the pattern? Circle it.







Which bead would complete the pattern? Circle it.







1 2

3

4

5





## **Adding More**













## Taking Away

There were 3 cupcakes on the plate. 1 was eaten.



How many were left?

There were 4 apples on a tree. 2 were picked.



How many were left?

Can you work out the answer?



Can you work out the answer?

























## Counting to 20







What numbers come next?

12, 13, 14, | ], [







## **Doubling**

What is double 2? Draw the spots on the other side of the domino.



Double the number of sausages in the pan.





1 counter goes in the doubling machine.

How many come out?

1 2 3 4 5





# Halving and Sharing









 1
 2
 3
 4
 5

 6
 7
 8
 9
 10



### Odds and Evens

Circle the even number shape.



Draw an odd number of counters on the ten-frame.



How many children are there? Is it an odd or even number?



odd even

Draw an even number