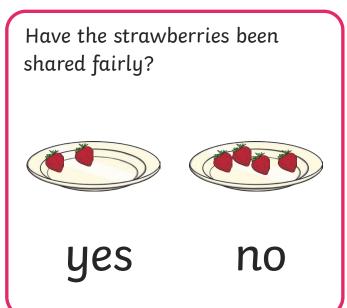

?



What shape comes next?

Which picture would come next? Circle it.





Which brick would come next in the pattern? Circle it.







Which bead would complete the pattern? Circle it.







1 2

3

4

5





## **Adding More**













## Taking Away

There were 3 cupcakes on the plate. 1 was eaten.



How many were left?

There were 4 apples on a tree. 2 were picked.



How many were left?

Can you work out the answer?



Can you work out the answer?

























## Counting to 20







What numbers come next?

12, 13, 14, | ], [







## **Doubling**

What is double 2? Draw the spots on the other side of the domino.



Double the number of sausages in the pan.





1 counter goes in the doubling machine.

How many come out?

1 2 3 4 5





# Halving and Sharing









 1
 2
 3
 4
 5

 6
 7
 8
 9
 10



### Odds and Evens

Circle the even number shape.



Draw an odd number of counters on the ten-frame.



How many children are there? Is it an odd or even number?



odd even

Draw an even number of flags on the sandcastle.



1 2 3 4 5





### Measures



Draw a flower taller than this one.



Which ball went the furthest? Circle it.







Circle the bottle that is nearly full.







1 2



3

4

5

3 9 10







#### Measures









A girl measured her footprint. How many cubes long is it?



12345678910





# Maths Activity Mat







Which bike is nearest to the finish line? Circle it.







# **Maths Activity Mat**

Can you work out the answer?









Can you share the balloons between the children?





Jed sorted his socks. Does he h