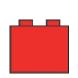

### **Exploring Patterns**

Can you complete the pattern?

What shape comes next?

Which picture would come next? Circle it.

Which brick would come next in the pattern? Circle it.

Which bead would complete the pattern? Circle it.