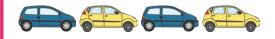

### **Exploring Patterns**

Can you complete the pattern?



What shape comes next?

Which picture would come next? Circle it.





Which brick would come next in the pattern? Circle it.







Which bead would complete the pattern? Circle it.







1 2

3

4

5





## **Adding More**













## Taking Away

There were 3 cupcakes on the plate. 1 was eaten.



How many were left?

There were 4 apples on a tree. 2 were picked.



How many were left?

Can you work out the answer?



Can you work out the answer?

























## Counting to 20







What numbers come next?

12, 13, 14, | ], [







## **Doubling**

What is double 2? Draw the spots on the other side of the domino.



Double the number of sausages in the pan.





1 counter goes in the doubling machine.

How many come out?

1 2 3 4 5





# Halving and Sharing









 1
 2
 3
 4
 5

 6
 7
 8
 9
 10



### Odds and Evens

Circle the