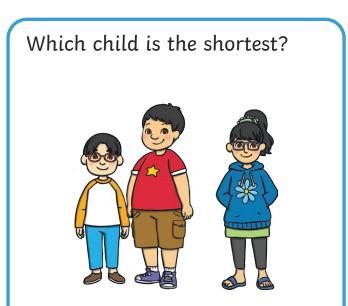

### Measures

Draw a flower taller than this one.

Which ball went the furthest? Circle it.

Circle the bottle that is nearly full.

1 2

3

4

5