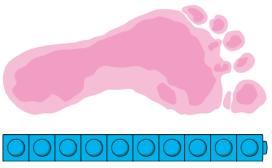

#### Measures

A girl measured her footprint. How many cubes long is it?

12345678910