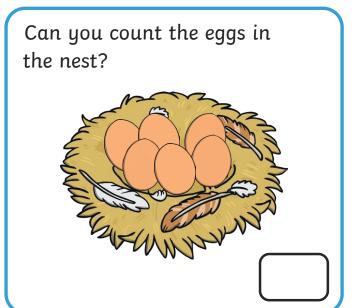

### **Exploring Patterns**

Can you complete the pattern?



What shape comes next?

Which picture would come next? Circle it.





Which brick would come next in the pattern? Circle it.







Which bead would complete the pattern? Circle it.







1 2

3

4

5





## **Adding More**













## Taking Away

There were 3 cupcakes on the plate. 1 was eaten.



How many were left?

There were 4 apples on a tree. 2 were picked.



How many were left?

Can you work out the answer?



Can you work out the answer?

























## Counting to 20







What numbers come next?

12, 13, 14, | ], [







## **Doubling**

What is double 2? Draw the spots on the other side of the domino.



Double the number of sausages in the pan.





1 counter goes in the doubling machine.

How many come out?

1 2 3 4 5





# Halving and Sharing









 1
 2
 3
 4
 5

 6
 7
 8
 9
 10



### Odds and Evens

Circle the even number shape.



Draw an odd number of counters on the ten-frame.



How many children are there? Is it an odd or even number?



odd even

Draw an even number of flags on the sandcastle.



1 2 3 4 5





### Measures



Draw a flower taller than this one.



Which ball went the furthest? Circle it.







Circle the bottle that is nearly full.







1 2



3

4

5

3 9 10







#### Measures









A girl measured her foot