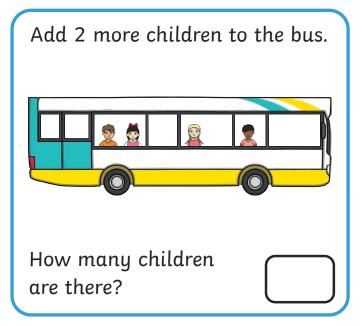

### **Exploring Patterns**

Can you complete the pattern?



What shape comes next?

Which picture would come next? Circle it.





Which brick would come next in the pattern? Circle it.







Which bead would complete the pattern? Circle it.







1 2

3

4

5





## **Adding More**













## Taking Away

There were 3 cupcakes on the plate. 1 was eaten.



How many were left?

There were 4 apples on a tree. 2 were picked.



How many were left?

Can you work out the answer?



Can you work out the answer?

























## Counting to 20







What numbers come next?

12, 13, 14, | ], [







## **Doubling**

What is double 2? Draw the spots on the other side of the domino.



Double the number of sausages in the pan.





1 counter goes in the doubling machine.

How many come out?

1 2 3 4 5





# Halving and Sharing









 1
 2
 3
 4
 5

 6
 7
 8
 9
 10



### Odds and Evens

Circle the even number shape.



Draw an odd number of counters on the ten-frame.



How many children are there? Is it an odd or even number?



odd even

Draw an even num