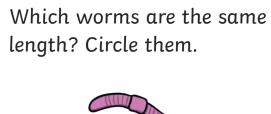

### Measures

Draw a flower taller than this one.

Which ball went the furthest? Circle it.

Circle the bottle that is nearly full.

1 2

3

4

5