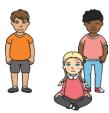

### Odds and Evens

Circle the even number shape.

Draw an odd number of counters on the ten-frame.

How many children are there? Is it an odd or even number?

odd even

Draw an even number of flags on the sandcastle.