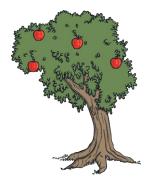

## Taking Away

There were 3 cupcakes on the plate. 1 was eaten.

How many were left?

There were 4 apples on a tree. 2 were picked.

How many were left?

Can you work out the answer?

Can you work out the answer?