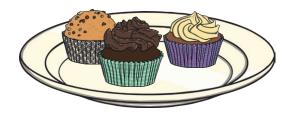

## Taking Away

There were 3 cupcakes on the plate. 1 was eaten.

How many were left?

There were 4 apples on a tree. 2 were picked.

How many were left?

Can you work out the answer?

Can you work out the answer?