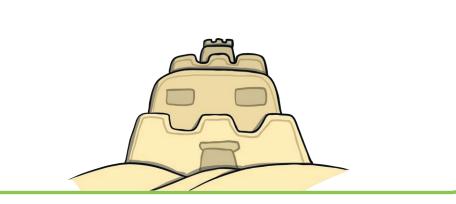

### Odds and Evens

Circle the even number shape.

Draw an odd number of counters on the ten-frame.

How many children are there? Is it an odd or even number?

odd even

Draw an even number of flags on the sandcastle.