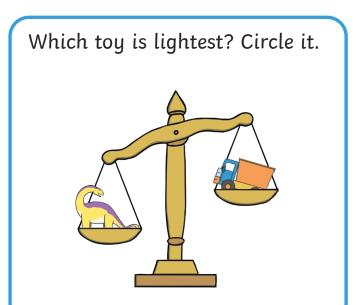

### Measures

Draw a flower taller than this one.

Which ball went the furthest? Circle it.

Circle the bottle that is nearly full.

1 2

3

4

5