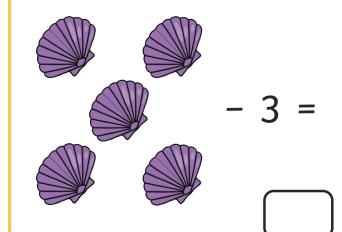

## Taking Away

There were 3 cupcakes on the plate. 1 was eaten.

How many were left?

There were 4 apples on a tree. 2 were picked.

How many were left?

Can you work out the answer?

Can you work out the answer?