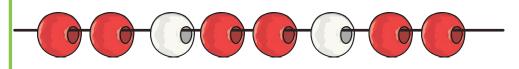

### **Exploring Patterns**

Can you complete the pattern?

What shape comes next?

Which picture would come next? Circle it.

Which brick would come next in the pattern? Circle it.

Which bead would complete the pattern? Circle it.