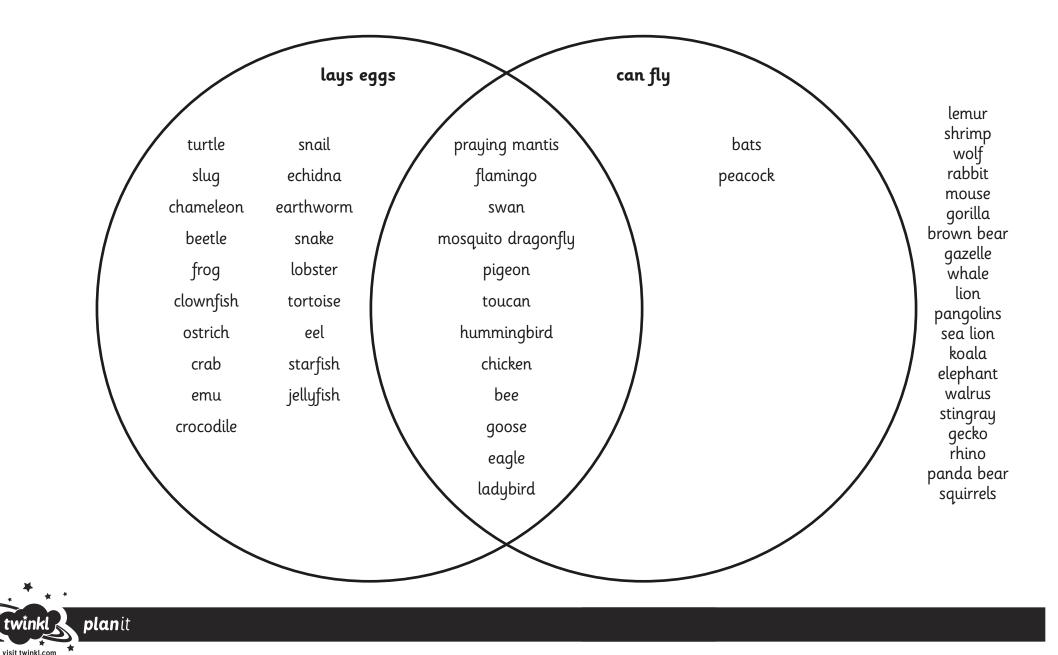

#### Grouping Animals Answers

\*

Cut out the animals and sort them into the groups below.

|              | lays eggs | does not lay eggs |
|--------------|-----------|-------------------|
| birds        |           |                   |
| not<br>birds |           |                   |

## Grouping Animals Answers

Cut out the animals and sort them into the groups below.

|              | lays eggs                                                                        | does not lay eggs                                                                                                                                                                         |
|--------------|----------------------------------------------------------------------------------|-------------------------------------------------------------------------------------------------------------------------------------------------------------------------------------------|
| birds        | flamingo<br>swan<br>pigeon<br>toucan<br>hummingbird<br>chicken<br>goose<br>eagle | peacock                                                                                                                                                                                   |
| not<br>birds | praying mantis<br>mosquito<br>dragonfly<br>bee<br>ladybird                       | lemur sea lion<br>shrimp koala<br>wolf elephant<br>rabbit walrus<br>mouse stingray<br>gorilla gecko<br>brown bear rhino<br>gazelle panda bear<br>whale squirrels<br>lion bat<br>pangolins |