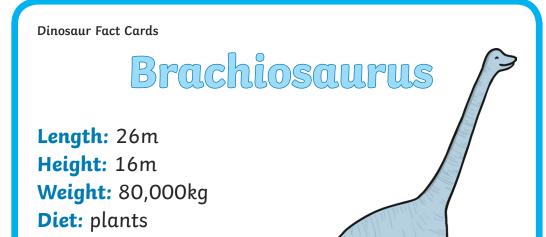

ascinating Fact:** 

This dinosaur could walk on two legs or on all four legs.

Dinosaur Fact Cards

#### Stegosaurus

Length: 9m

Height: 3m

Weight: 3,000kg

Diet: plants

**Fascinating Fact:** 

Although the Stegosaurus body was large, the size of their brain was only around the size of a dog's.

**Dinosaur Fact Cards** 

## Oviraptor

Length: 2m Height: 1.5m Weight: 20kg

Diet: meat, eggs, seeds,

insects and plants

**Fascinating Fact:** 

**Fascinating Fact:** 

ever discovered.

This dinosaur is the largest

and heaviest land animal

This dinosaur had feathers

and a powerful jaw.



### Tyrannosaurus rex

Length: 12m Height: 6m

Weight: 7,000kg

Diet: other dinosaurs,

such as Triceratops

**Fascinating Fact:** 

This fearsome dinosaur could crush the bones of

other dinosaurs.





Dinosaur Fact Cards

## Velociraptor

Length: 2m

Height: 0.5m Weight: 15kg

Diet: leftover carcasses

killed by larger dinosaurs

**Fascinating Fact:** 

Velociraptor's bodies were about the

same size as a Christmas turkey.



Dinosaur Fact Cards

# Triceratops

**Length:** 9m **Height:** 3m

**Weight:** 12,000kg

Diet: plants

**Fascinating Fact:** 

Triceratops had three nose horns they used for defence.