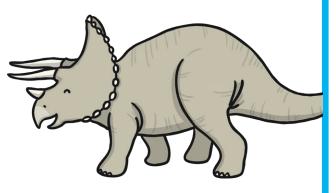

# Triceratops

**Length:** 9m **Height:** 3m

**Weight:** 12,000kg

Diet: plants

**Fascinating Fact:** 

Triceratops had three nose horns they used for defence.