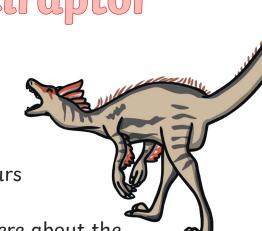

## Velociraptor

Length: 2m

Height: 0.5m Weight: 15kg

Diet: leftover carcasses

killed by larger dinosaurs

**Fascinating Fact:** 

Velociraptor's bodies were about the

same size as a Christmas turkey.